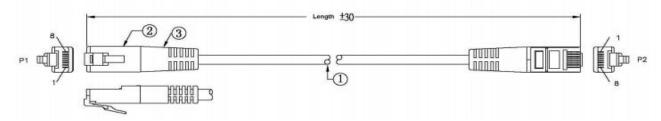

## **Specification**

- Inner Conductor: Bare Copper 24/26AWG
- Cable Jacket Color: Yellow
- Cable Jacket Material: PVC
- Jacket Diameter: 5.8~6.0mm
- Contact Pin: Gold Plated 3µ/6µ/15µ/30µ/50µ
- Length: Customized